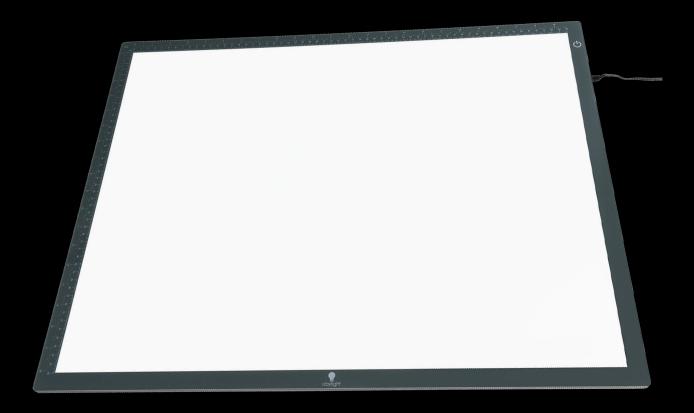

# **LIGHTBOX**

**A2 size**: Ultra bright, ultra slim, ultra light, the Daylight Wafer 3 lightbox is your must have tool for tracing, on paper or fabric. LED lightbox for an even brightness from edge to edge, the light is dimmable to suit paper weight and fabric thickness and include a handy marking guide on the sides (inches and centimetres).

#### **FEATURES**

- 0.31" thick
- · Daylight light source provides true color matching
- LED give an even brightness
- · Fully dimmable with memory function
- Illuminated area: 18" x 23.6"