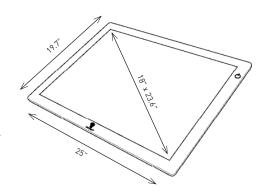

#### **FEATURES**

- 0.31" thick
- · Daylight light source provides true color matching
- LED give an even brightness
- · Fully dimmable with memory function
- Illuminated area: 18" x 23.6"