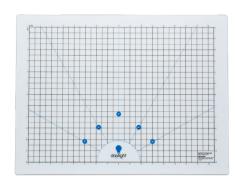

#### U35022 A2 Cutting Mat

• Self-healing cutting mat in A2 size for the Wafer 3 Lightbox