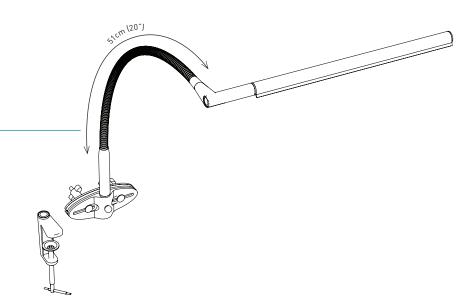

# Techne<sup>TM</sup> Artist & drafting lamp

The Techne artist & drafting lamp has been specifically designed to be easily mounted on any type of easel, drafting table, drawing board or a work bench. The fully flexible arm allowing a 360° shade rotation combined with the 320° head-flip system lets you position the light exactly where you want it. When working on an easel or at a table the Techne lets you direct the light to the specific area you are working on - for close-up precision and attention to detail. Awaken the artist in you with Techne.

### **FEATURES**

- Wide and even light coverage
- 3 brightness levels
- 360° shade rotation
- 320° shade swivel
- Universal easel clamp
- Drafting and drawing table G-clamp