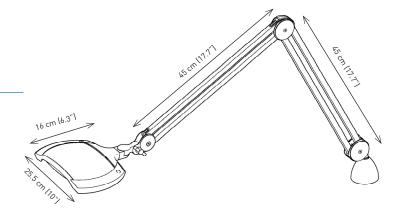

### **FEATURES**

- Glass lens
- · Independent right and left switches
- Auto-switch after 9 hours
- 3 dioptres (1.75X)
- · Adjustable head joint with wing nut
- Long reach 118 cm (46.5")

#### **Product information**

Weiaht 4.2 kg (9.2lb) Colour White/grey 2.5m (98") Cable length