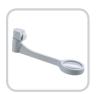

# Quadra

**MAGNIFIER** 

The Quadra magnifier has an extra wide rectangular glass lens with 3 dioptres (1.75X) magnification providing a superb panoramic view. High power LEDs on both sides of the lens give shadow-free magnification. Each side can be independently switched on or off to give 3 dimensional viewing. Its heavy-duty arm with internal springs allows accurate and consistent positioning. An auto switch-off function saves energy.

### **FEATURES**

- Glass lens
- · Independent right and left switches
- Auto-switch after 9 hours
- 3 dioptres (1.75X)
- · Adjustable head joint with wing nut
- Long reach 118 cm (46.5")