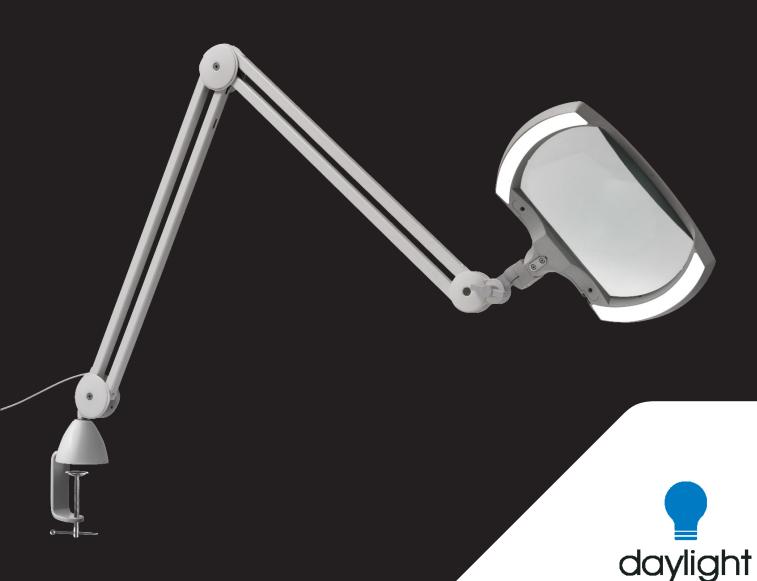

# Quadra

**MAGNIFIER** 

The Quadra magnifier has an extra wide rectangular glass lens with 3 dioptres (1.75X) magnification providing a superb panoramic view. High power LEDs on both sides of the lens give shadow-free magnification. Each side can be independently switched on or off to give 3 dimensional viewing. Its heavy-duty arm with internal springs allows accurate and consistent positioning. An auto switch-off function saves energy.

### **FEATURES**

- Glass lens
- · Independent right and left switches
- Auto-switch after 9 hours
- 3 dioptres (1.75X)
- · Adjustable head joint with wing nut
- Long reach 118 cm (46.5")